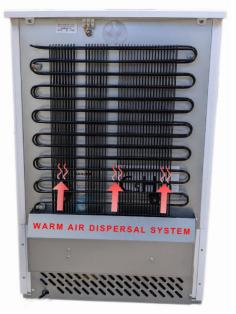

- Designed to be positioned undercounter with limited ventilation/ air flow.
- Warm Air Dispersal System, extracts excess heat from the rear.
- Increased fridge lifespan due to warm air dispersal system.