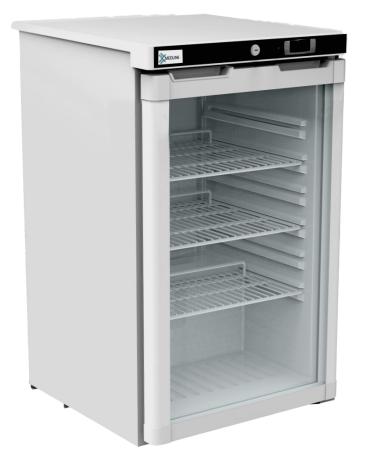

## Medline MED 85 Pharmacy Fridge

- Temp range: +2°C/+8°C
- External digital controller accurate to 0.1°C
- Forced air cooling
- Electronic controller
- Max & min temperature recording
- High & low alarm
- Visual & Audible alarm
- Glass door
- Lockable
- LED low energy internal lighting
- Auxiliary output for remote alarm / BMS system
- Warm Air Dispersal System

MED 85

| Model  | Dimensions ( L x D x H mm ) | Shelves | Capacity (L) | Weight (Kg) | Price |
|--------|-----------------------------|---------|--------------|-------------|-------|
| MED 85 | 506 x 567 x 775             | 3       | 85           |             |       |