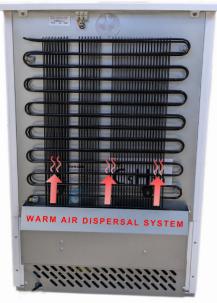

- Designed to be positioned undercounter with limited ventilation/ air flow.
- Warm Air Dispersal System, extracts excess heat from the rear.
- Increased fridge lifespan due to warm air dispersal system.