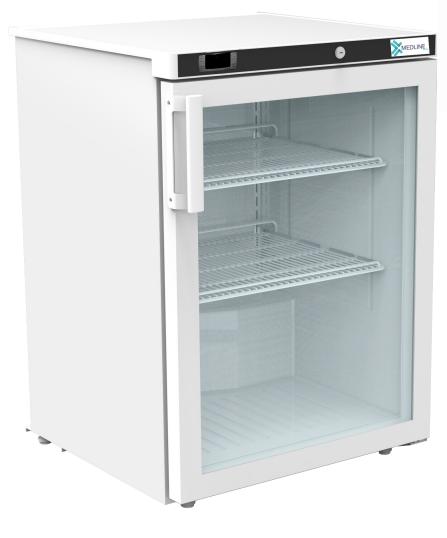

## Medline MED 180G Pharmacy Fridge

- Temp range: +2°C/+8°C
- External digital controller accurate to 0.1°C
- Forced air cooling
- Electronic controller
- Max & min temperature recording
- High & low alarm
- Visual & Audible alarm
- Glass door
- Lockable
- LED low energy internal lighting
- Auxilary output for remote alarm/ BMS system
- Door alarm
- Warm Air Dispersal System

MED 180G

| Model   | Dimensions ( L x D x H mm ) | Shelves | Capacity ( L ) | Weight (Kg) | Price |
|---------|-----------------------------|---------|----------------|-------------|-------|
| MED 180 | 600 x 600 x 850             | 3       | 150            |             |       |